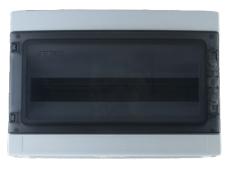

# JCHA-18 18Way Waterproof/Weatherproof Distribution board IP65

ideal for EV charger installation

| IP Rated                                             | IP 65                                                    |
|------------------------------------------------------|----------------------------------------------------------|
| Insulation                                           | Class II                                                 |
| Material                                             | Polycarbonate & ABS (Flame retardant)                    |
| Shock resistance                                     | IK10                                                     |
| Protection against chemicals and weather condidtions | Water/saline solutions/acids/basics/mineral oils/UV rays |
| Operating temperature                                | -25°C~+100°C                                             |
| Nominal insulation voltage                           | 1000 V AC - 1500V DC                                     |

JCHA-18