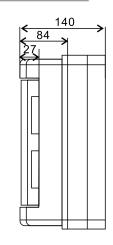

### JCHA-12 12Way Waterproof/Weatherproof Distribution board IP65

| IP Rated                                             | IP 65                                                    |
|------------------------------------------------------|----------------------------------------------------------|
| Insulation                                           | Class II                                                 |
| Material                                             | Polycarbonate & ABS (Flame retardant)                    |
| Shock resistance                                     | IK10                                                     |
| Protection against chemicals and weather condidtions | Water/saline solutions/acids/basics/mineral oils/UV rays |
| Operating temperature                                | -25°C~+100°C                                             |
| Nominal insulation voltage                           | 1000 V AC - 1500V DC                                     |

298
258.8

**JCHA-12** 