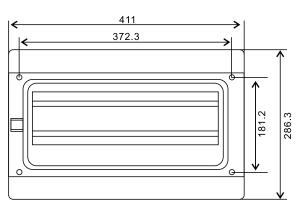

# JCHA-26 26Way Waterproof/Weatherproof Distribution board IP65

| IP Rated                                             | IP 65                                                    |
|------------------------------------------------------|----------------------------------------------------------|
| Insulation                                           | Class II                                                 |
| Material                                             | Polycarbonate & ABS (Flame retardant)                    |
| Shock resistance                                     | IK10                                                     |
| Protection against chemicals and weather condidtions | Water/saline solutions/acids/basics/mineral oils/UV rays |
| Operating temperature                                | -25°C~+100°C                                             |
| Nominal insulation voltage                           | 1000 V AC - 1500V DC                                     |

JCHA-26