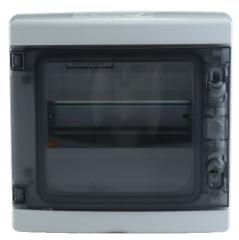

# JCHA-8 8Way Waterproof/Weatherproof Distribution board IP65

| IP Rated                                             | IP 65                                                    |
|------------------------------------------------------|----------------------------------------------------------|
| Insulation                                           | Class II                                                 |
| Material                                             | Polycarbonate & ABS (Flame retardant)                    |
| Shock resistance                                     | IK10                                                     |
| Protection against chemicals and weather condidtions | Water/saline solutions/acids/basics/mineral oils/UV rays |
| Operating temperature                                | -25°C~+100°C                                             |
| Nominal insulation voltage                           | 1000 V AC - 1500V DC                                     |

JCHA-8

ideal for EV charger installation