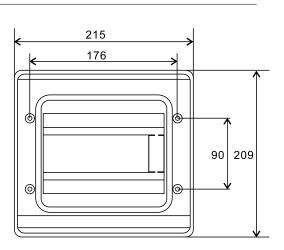

# JCHA-8 8Way Waterproof/Weatherproof Distribution board IP65

| IP Rated                                             | IP 65                                                    |
|------------------------------------------------------|----------------------------------------------------------|
| Insulation                                           | Class II                                                 |
| Material                                             | Polycarbonate & ABS (Flame retardant)                    |
| Shock resistance                                     | IK10                                                     |
| Protection against chemicals and weather condidtions | Water/saline solutions/acids/basics/mineral oils/UV rays |
| Operating temperature                                | -25°C~+100°C                                             |
| Nominal insulation voltage                           | 1000 V AC - 1500V DC                                     |