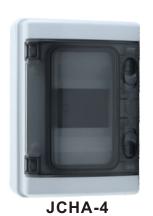

# JCHA-4 4Way Waterproof/Weatherproof Distribution board IP65

| IP Rated                                             | IP 65                                                    |
|------------------------------------------------------|----------------------------------------------------------|
| Insulation                                           | Class II                                                 |
| Material                                             | Polycarbonate & ABS (Flame retardant)                    |
| Shock resistance                                     | IK10                                                     |
| Protection against chemicals and weather condidtions | Water/saline solutions/acids/basics/mineral oils/UV rays |
| Operating temperature                                | -25°C~+100°C                                             |
| Nominal insulation voltage                           | 1000 V AC - 1500V DC                                     |