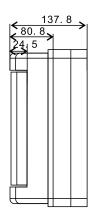

------------------------------------------|----------------------------------------------------------|
| Insulation                                           | Class II                                                 |
| Material                                             | Polycarbonate & ABS (Flame retardant)                    |
| Shock resistance                                     | IK10                                                     |
| Protection against chemicals and weather condidtions | Water/saline solutions/acids/basics/mineral oils/UV rays |
| Operating temperature                                | -25°C~+100°C                                             |
| Nominal insulation voltage                           | 1000 V AC - 1500V DC                                     |





JCHA-18



# JCHA-26 26Way Waterproof/Weatherproof Distribution board IP65

| IP Rated                                             | IP 65                                                    |
|------------------------------------------------------|----------------------------------------------------------|
| Insulation                                           | Class II                                                 |
| Material                                             | Polycarbonate & ABS (Flame retardant)                    |
| Shock resistance                                     | IK10                                                     |
| Protection against chemicals and weather condidtions | Water/saline solutions/acids/basics/mineral oils/UV rays |
| Operating temperature