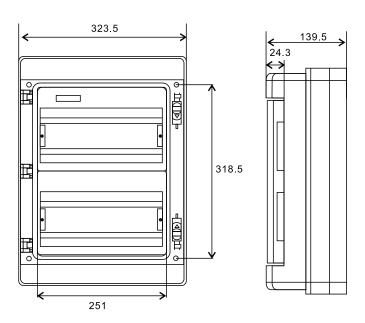

### JCHA-12 12Way Waterproof/Weatherproof Distribution board IP65

| IP Rated                                             | IP 65                                                    |
|------------------------------------------------------|----------------------------------------------------------|
| Insulation                                           | Class II                                                 |
| Material                                             | Polycarbonate & ABS (Flame retardant)                    |
| Shock resistance                                     | IK10                                                     |
| Protection against chemicals and weather condidtions | Water/saline solutions/acids/basics/mineral oils/UV rays |
| Operating temperature                                | -25°C~+100°C                                             |
| Nominal insulation voltage                           | 1000 V AC - 1500V DC                                     |

298
258.8

**JCHA-12** 