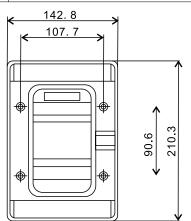

# JCHA-4 4Way Waterproof/Weatherproof Distribution board IP65

| IP Rated                                             | IP 65                                                    |
|------------------------------------------------------|----------------------------------------------------------|
| Insulation                                           | Class II                                                 |
| Material                                             | Polycarbonate & ABS (Flame retardant)                    |
| Shock resistance                                     | IK10                                                     |
| Protection against chemicals and weather condidtions | Water/saline solutions/acids/basics/mineral oils/UV rays |
| Operating temperature                                | -25°C~+100°C                                             |
| Nominal insulation voltage                           | 1000 V AC - 1500V DC                                     |