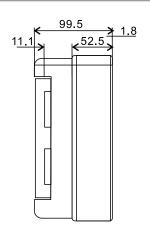

# JCHA-4 4Way Waterproof/Weatherproof Distribution board IP65

| IP Rated                                             | IP 65                                                    |
|------------------------------------------------------|----------------------------------------------------------|
| Insulation                                           | Class II                                                 |
| Material                                             | Polycarbonate & ABS (Flame retardant)                    |
| Shock resistance                                     | IK10                                                     |
| Protection against chemicals and weather condidtions | Water/saline solutions/acids/basics/mineral oils/UV rays |
| Operating temperature                                | -25°C~+100°C                                             |
| Nominal insulation voltage                           | 1000 V AC - 1500V DC                                     |