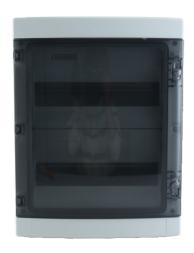

# JCHA-26 26Way Waterproof/Weatherproof Distribution board IP65

| IP Rated                                             | IP 65                                                    |
|------------------------------------------------------|----------------------------------------------------------|
| Insulation                                           | Class II                                                 |
| Material                                             | Polycarbonate & ABS (Flame retardant)                    |
| Shock resistance                                     | IK10                                                     |
| Protection against chemicals and weather condidtions | Water/saline solutions/acids/basics/mineral oils/UV rays |
| Operating temperature                                | -25°C~+100°C                                             |
| Nominal insulation voltage                           | 1000 V AC - 1500V DC                                     |

JCHA-26