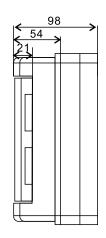

# JCHA-8 8Way Waterproof/Weatherproof Distribution board IP65

| IP Rated                                             | IP 65                                                    |
|------------------------------------------------------|----------------------------------------------------------|
| Insulation                                           | Class II                                                 |
| Material                                             | Polycarbonate & ABS (Flame retardant)                    |
| Shock resistance                                     | IK10                                                     |
| Protection against chemicals and weather condidtions | Water/saline solutions/acids/basics/mineral oils/UV rays |
| Operating temperature                                | -25°C~+100°C                                             |
| Nominal insulation voltage                           | 1000 V AC - 1500V DC                                     |