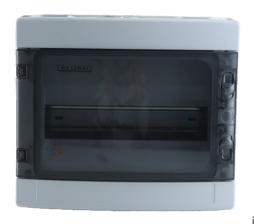

# JCHA-8 8Way Waterproof/Weatherproof Distribution board IP65

| IP Rated                                             | IP 65                                                    |
|------------------------------------------------------|----------------------------------------------------------|
| Insulation                                           | Class II                                                 |
| Material                                             | Polycarbonate & ABS (Flame retardant)                    |
| Shock resistance                                     | IK10                                                     |
| Protection against chemicals and weather condidtions | Water/saline solutions/acids/basics/mineral oils/UV rays |
| Operating temperature                                | -25°C~+100°C                                             |
| Nominal insulation voltage                           | 1000 V AC - 1500V DC                                     |

JCHA-8

ideal for EV charger installation